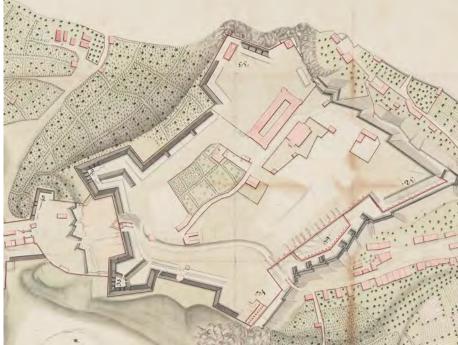

#### Císařské pevnosti

Císařské pevnosti představují velké bastionové pevnosti vybudované habsburskými císaři během 17. a 18. století v Čechách. Všechny byly postaveny na obranu přístupů ku Praze, hlavnímu městu země.

Střežily nejdůležitější průsmyky přes hraniční hory, kudy mohl nepřítel nejsnadněji proniknout do nitra země. Jejich charakteristickým znakem je tzv. bastionové opevnění – cihelné zdi a hliněné valy mající odolat dělostřeleckému ostřelování.

Představují památky na technické a stavitelské umění našich předků a dodnes udivují svojí promyšleností – výškou a mohutností hradeb, spletitostí podzemních chodeb či důmyslností vodního systému.

Dnes tyto pevnosti představují nejen jedinečné stavební a technické památky, ale ukrývají také mnoho příběhů spojených s jejich staviteli, obránci i obyčejnými lidmi, kteří v jejich zdech žili.