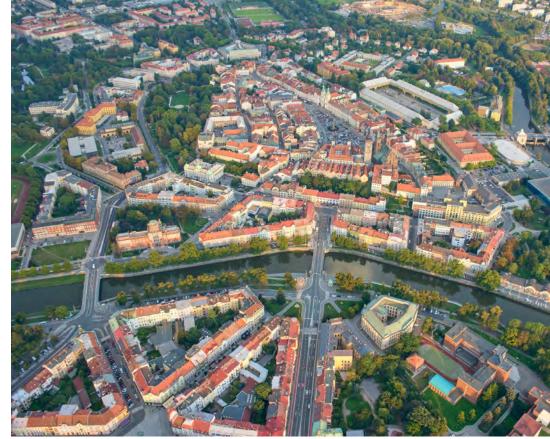

#### Císařské pevnosti

Císařské pevnosti představují velké bastionové pevnosti vybudované habsburskými císaři během 17. a 18. století v Čechách. Všechny byly postaveny na obranu přístupů ku Praze, hlavnímu městu země.

Střežily nejdůležitější průsmyky přes hraniční hory, kudy mohl nepřítel nejsnadněji proniknout do nitra země. Jejich charakteristickým znakem je tzv. bastionové opevnění – cihelné zdi a hliněné valy mající odolat dělostřeleckému ostřelování.

Představují památky na technické a stavitelské umění našich předků a dodnes udivují svojí promyšleností – výškou a mohutností hradeb, spletitostí podzemních chodeb či důmyslností vodního systému.

Dnes tyto pevnosti představují nejen jedinečné stavební a technické památky, ale ukrývají také mnoho příběhů spojených s jejich staviteli, obránci i obyčejnými lidmi, kteří v jejich zdech žili.