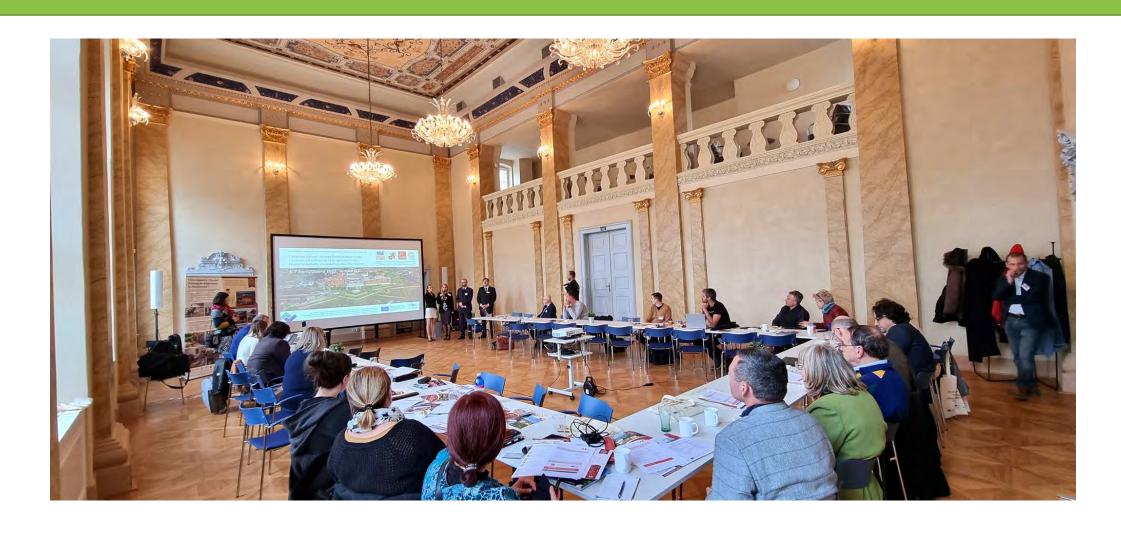

Mgr. Jiří Hofman, Ph.D.

Fortress Clusters Elbe River (CZ-DE) and Bohemian Fortresses (CZ)





Fortress Clusters Elbe River (CZ-DE)



### Conference in Terezin 2022



## Joint promotion



## Cooperation in international projects





Bohemian Fortresses



























#### Common stories to be told

#### Císařské pevnosti

Císařské pevnosti představují velké bastionové pevnosti vybudované habsburskými císaři během 17. a 18. století v Čechách. Všechny byly postaveny na obranu přístupů ku Praze, hlavnímu městu země.

Střežily nejdůležitější průsmyky přes hraniční hory, kudy mohl nepřítel nejsnadněji proniknout do nitra země. Jejich charakteristickým znakem je tzv. bastionové opevnění – cihelné zdi a hliněné valy mající odolat dělostřeleckému ostřelování.

Představují památky na technické a stavitelské umění našich předků a dodnes udivují svojí promyšleností – výškou a mohutností hradeb, spletitostí podzemních chodeb či důmyslností vodního s