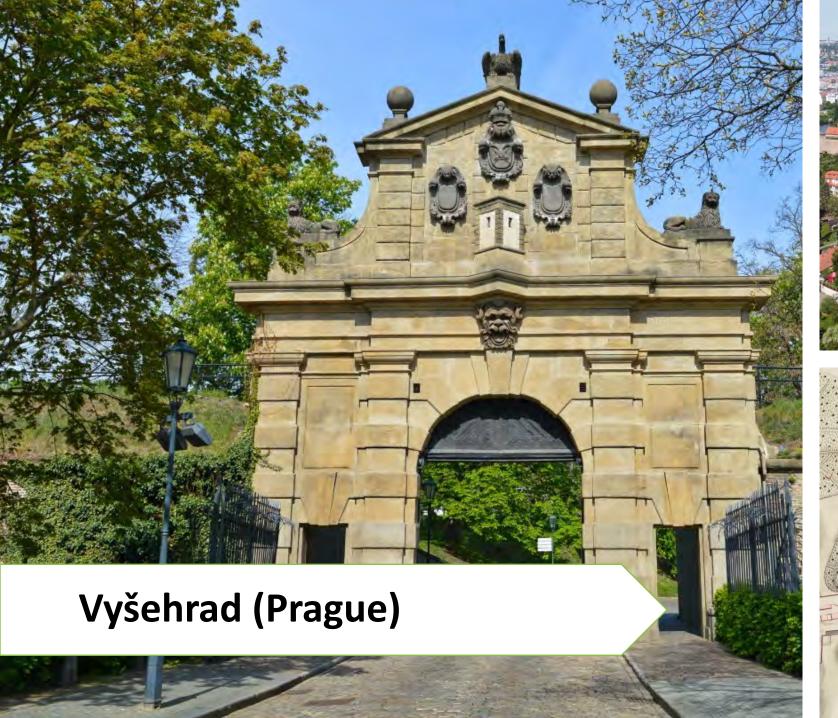

#### Císařské pevnosti

Císařské pevnosti představují velké bastionové pevnosti vybudované habsburskými císaři během 17. a 18. století v Čechách. Všechny byly postaveny na obranu přístupů ku Praze, hlavnímu městu země.

Střežily nejdůležitější průsmyky přes hraniční hory, kudy mohl nepřítel nejsnadněji proniknout do nitra země. Jejich charakteristickým znakem je tzv. bastionové opevnění – cihelné zdi a hliněné valy mající odolat dělostřeleckému ostřelování.

Představují památky na technické a stavitelské umění našich předků a dodnes udivují svojí promyšleností – výškou a mohutností hradeb, spletitostí podzemních chodeb či důmyslností vodního systému.

Dnes tyto pevnosti představují nejen jedinečné stavební a technické památky, ale ukrývají také mnoho příběhů spojených s jejich staviteli, obránci i obyčejnými lidmi, kteří v jejich zdech žili.