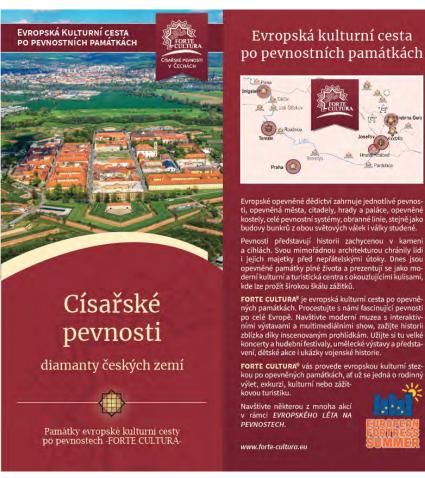

#### Císařské pevnosti

Císařské pevnosti představují velké bastionové pevnosti vybudované habsburskými císaři během 17. a 18. století v Čechách. Všechny byly postaveny na obranu přístupů ku Praze, hlavnímu městu země.

Dříve uzavřené a utajované pevnosti nyní otvírají svou náruč a lákají k návštěvě opevnění i podzemních chodeb, k procházkám v jejich ulicích a parcích, vábí svou historií, příběhy i přírodou. Během celého roku zde také můžete navštívit během množství kulturních, sportovních i dalších akcí prožít můžete mnoho nevšedních zážitků. Pojdte s námi objevit zapomenutou krásu českých bastionových pevností.