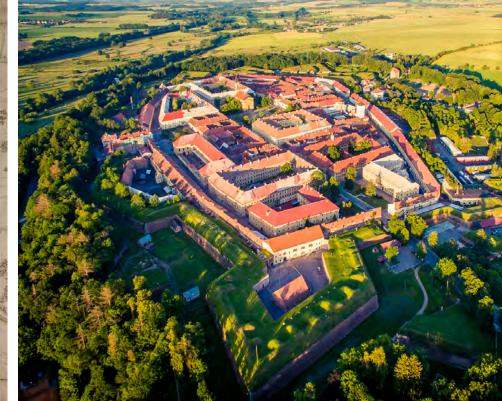

#### Císařské pevnosti

Císařské pevnosti představují velké bastionové pevnosti vybudované habsburskými císaři během 17. a 18. století v Čechách. Všechny byly postaveny na obranu přístupů ku Praze, hlavnímu městu země.

Střežily nejdůležitější průsmyky přes hraniční hory, kudy mohl nepřítel nejsnadněji proniknout do nitra země. Jejich charakteristickým znakem je tzv. bastionové opevnění – cihelné zdi a hliněné valy mající odolat dělostřeleckému ostřelování.

Představují památky na technické a stavitelské umění našich předků a dodnes udivují svojí promyšleností – výškou a mohutností hradeb, spletitostí podzemních chodeb či důmyslností vodního systému.

Dnes tyto pevnosti představují nejen jedinečné stavební a technické památky, ale ukrývají také mnoho příběhů spojených s jejich staviteli, obránci i obyčejnými lidmi, kteří v jejich zdech žili.