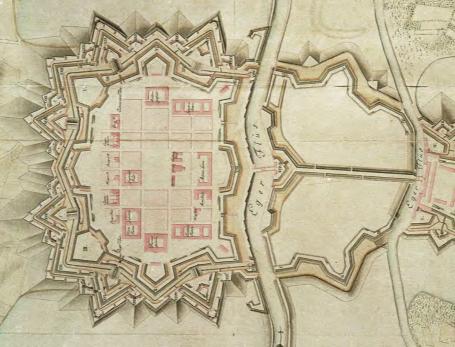

#### Císařské pevnosti

Císařské pevnosti představují velké bastionové pevnosti vybudované habsburskými císaři během 17. a 18. století v Čechách. Všechny byly postaveny na obranu přístupů ku Praze, hlavnímu městu země.

Střežily nejdůležitější průsmyky přes hraniční hory, kudy mohl nepřítel nejsnadněji proniknout do nitra země. Jejich charakteristickým znakem je tzv. bastionové opevnění – cihelné zdi a hliněné valy mající odolat dělostřeleckému ostřelování.