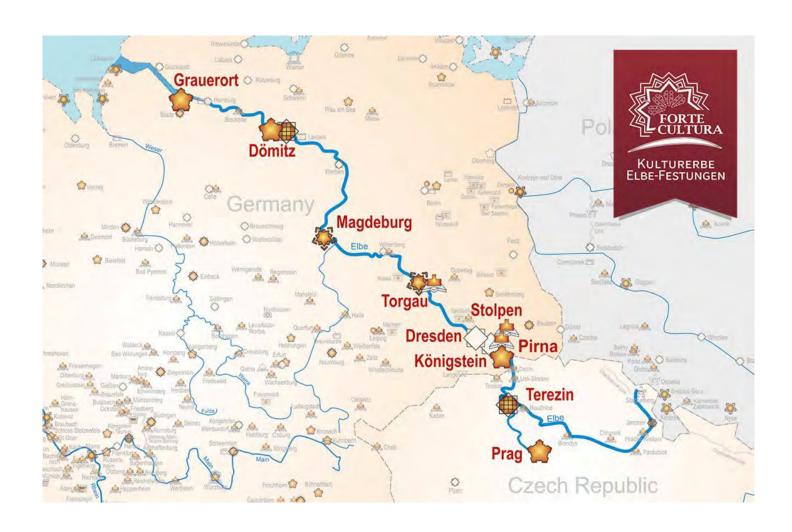

Mgr. Jiří Hofman, Ph.D.

Fortress Clusters Elbe River (CZ-DE) and Bohemian Fortresses (CZ)





Fortress Clusters Elbe River (CZ-DE)



### Conference in Terezin 2022



## Joint promotion



## Cooperation in international projects





Bohemian Fortresses



























#### Common stories to be told

#### Císařské pevnosti

Císařské pevnosti představují velké bastionové pevnosti vybudované habsburskými císaři během 17. a 18. století v Čechách. Všechny byly postaveny na obranu přístupů ku Praze, hlavnímu městu země.

Střežily nejdůležitější průsmyky přes hraniční hory, kudy mohl nepřítel nejsnadněji proniknout do nitra země. Jejich charakteristickým znakem je tzv. bastionové opevnění – cihelné zdi a hliněné valy mající odolat dělostřeleckému ostřelování.

Představují památky na technické a stavitelské umění našich předků a dodnes udivují svojí promyšleností – výškou a mohutností hradeb, spletitostí podzemní