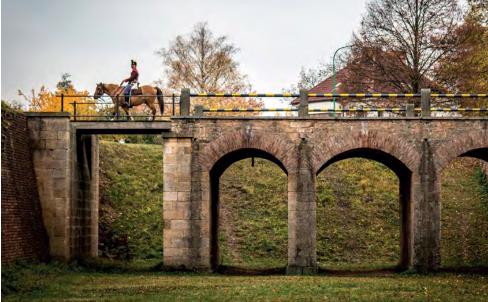

#### Císařské pevnosti

Císařské pevnosti představují velké bastionové pevnosti vybudované habsburskými císaři během 17. a 18. století v Čechách. Všechny byly postaveny na obranu přístupů ku Praze, hlavnímu městu země.

Střežily nejdůležitější průsmyky přes hraniční hory, kudy mohl nepřítel nejsnadněji proniknout do nitra země. Jejich charakteristickým znakem je tzv. bastionové opevnění – cihelné zdi a hliněné valy mající odolat dělostřeleckému ostřelování.