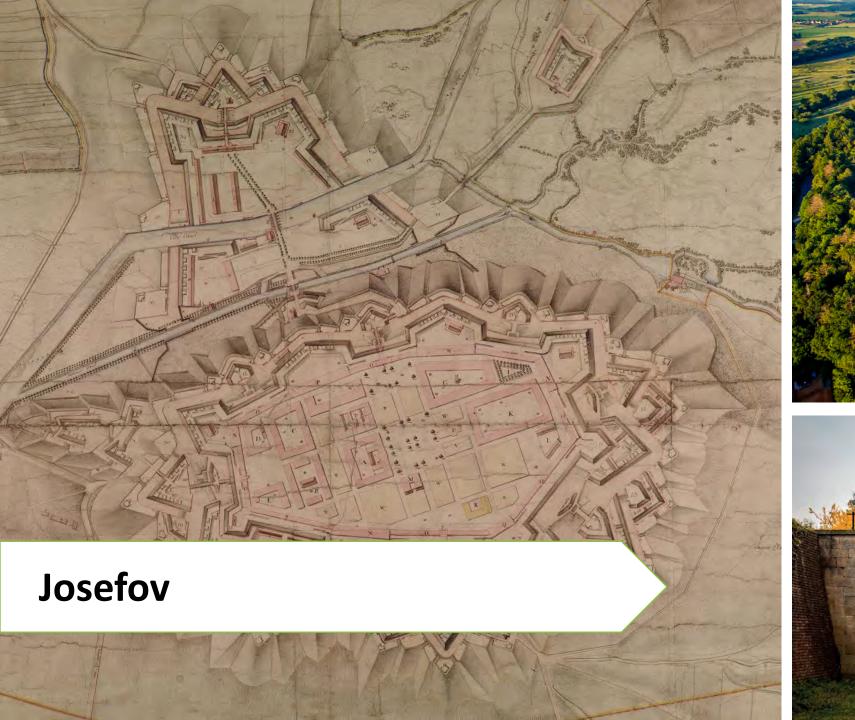

#### Císařské pevnosti

Císařské pevnosti představují velké bastionové pevnosti vybudované habsburskými císaři během 17. a 18. století v Čechách. Všechny byly postaveny na obranu přístupů ku Praze, hlavnímu městu země.

Střežily nejdůležitější průsmyky přes hraniční hory, kudy mohl nepřítel nejsnadněji proniknout do nitra země. Jejich charakteristickým znakem je tzv. bastionové opevnění – cihelné zdi a hliněné valy mající odolat dělostřeleckému ostřelování.

Představují památky na technické a stavitelské umění našich předků a dodnes udivují svojí promyšleností – výškou a mohutností hradeb, spletitostí podzemních chodeb či důmyslností vodního systému.

Dnes tyto pevnosti představují nejen jedinečné stavební a technické památky, ale ukrývají také mnoho příběhů spojených s jejich staviteli, obránci i obyčejnými lidmi, kteří v jejich zdech žili.