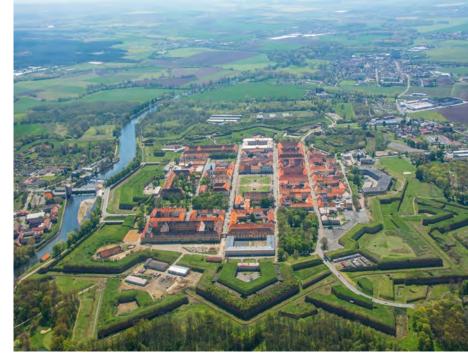

#### Císařské pevnosti

Císařské pevnosti představují velké bastionové pevnosti vybudované habsburskými císaři během 17. a 18. století v Čechách. Všechny byly postaveny na obranu přístupů ku Praze, hlavnímu městu země.

Střežily nejdůležitější průsmyky přes hraniční hory, kudy mohl nepřítel nejsnadněji proniknout do nitra země. Jejich charakteristickým znakem je tzv. bastionové opevnění – cihelné zdi a hliněné valy mající odolat dělostřeleckému ostřelování.

Představují památky na technické a stavitelské umění našich předků a dodnes udivují svojí promyšleností – výškou a mohutností hradeb, spletitostí podzemních chodeb či důmyslností vodního systému.

Dnes tyto pevnosti představují nejen jedinečné stavební a technické památky, ale ukrývají také mnoho příběhů spojených s jejich staviteli, obránci i obyčejnými lidmi, kteří v jejich zdech žili.