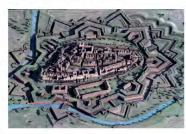

#### Císařské pevnosti

Císařské pevnosti představují velké bastionové pevnosti vybudované habsburskými císaři během 17. a 18. století v Čechách. Všechny byly postaveny na obranu přístupů ku Praze, hlavnímu městu země.

Střežily nejdůležitější průsmyky přes hraniční hory, kudy mohl nepřítel nejsnadněji proniknout do nitra země. Jejich charakteristickým znakem je tzv. bastionové opevnění – cihelné zdi a hliněné valy mající odolat dělostřeleckému ostřelování.

Představují památky na technické a stavitelské umění našich předků a dodnes udivují svojí promyšleností – výškou a mohutností hradeb, spletitostí podzemních chodeb či důmyslností vodního systému.

Dnes tyto pevnosti představují nejen jedinečné stavební a technické památky, ale ukrývají také mnoho příběhů spojených s jejich staviteli, obránci i obyčejnými lidmi, kteří v jejich zdech žili.