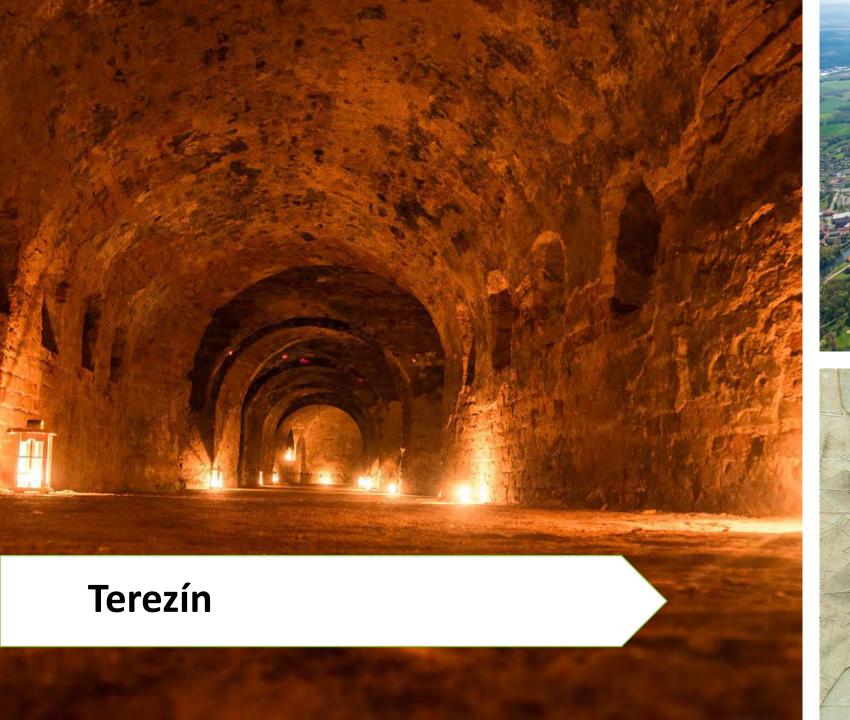

Představují památky na technické a stavitelské umění našich předků a dodnes udivují svojí promyšleností – výškou a mohutností hradeb, spletitostí podzemních chodeb či důmyslností vodního systému.

Dnes tyto pevnosti představují nejen jedinečné stavební a technické památky, ale ukrývají také mnoho příběhů spojených s jejich staviteli, obránci i obyčejnými lidmi, kteří v jejich zdech žili.