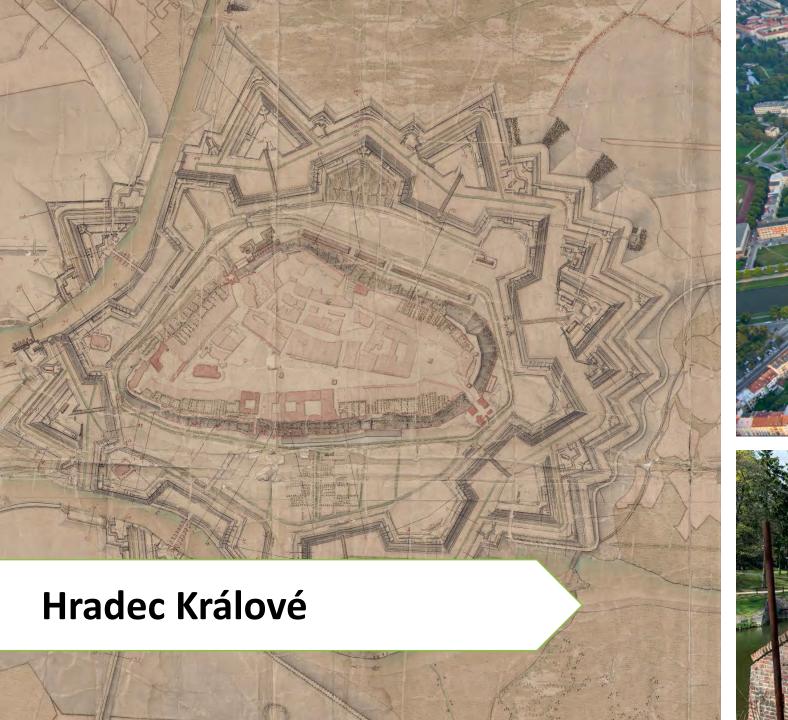

#### Císařské pevnosti

Císařské pevnosti představují velké bastionové pevnosti vybudované habsburskými císaři během 17. a 18. století v Čechách. Všechny byly postaveny na obranu přístupů ku Praze, hlavnímu městu země.

Střežily nejdůležitější průsmyky přes hraniční hory, kudy mohl nepřítel nejsnadněji proniknout do nitra země. Jejich charakteristickým znakem je tzv. bastionové opevnění – cihelné zdi a hliněné valy mající odolat dělostřeleckému ostřelování.

Představují památky na technické a stavitelské umění našich předků a dodnes udivují svojí promyšleností – výškou a mohutností hradeb, spletitostí podzemních chodeb či důmyslností vodního systému.

Dnes tyto pevnosti představují nejen jedinečné stavební a technické památky, ale ukrývají také mnoho příběhů spojených s jejich staviteli, obránci i obyčejnými lidmi, kteří v jejich zdech žili.