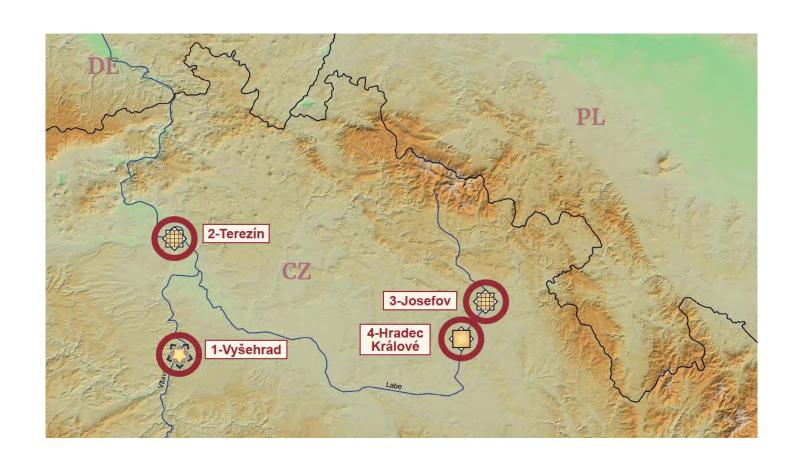

#### Císařské pevnosti

Císařské pevnosti představují velké bastionové pevnosti vybudované habsburskými císaři během 17. a 18. století v Čechách. Všechny byly postaveny na obranu přístupů ku Praze, hlavnímu městu země.

Střežily nejdůležitější průsmyky přes hraniční hory, kudy mohl nepřítel nejsnadněji proniknout do nitra země. Jejich charakteristickým znakem je tzv. bastionové opevnění – cihelné zdi a hliněné valy mající odolat dělostřeleckému ostřelování.