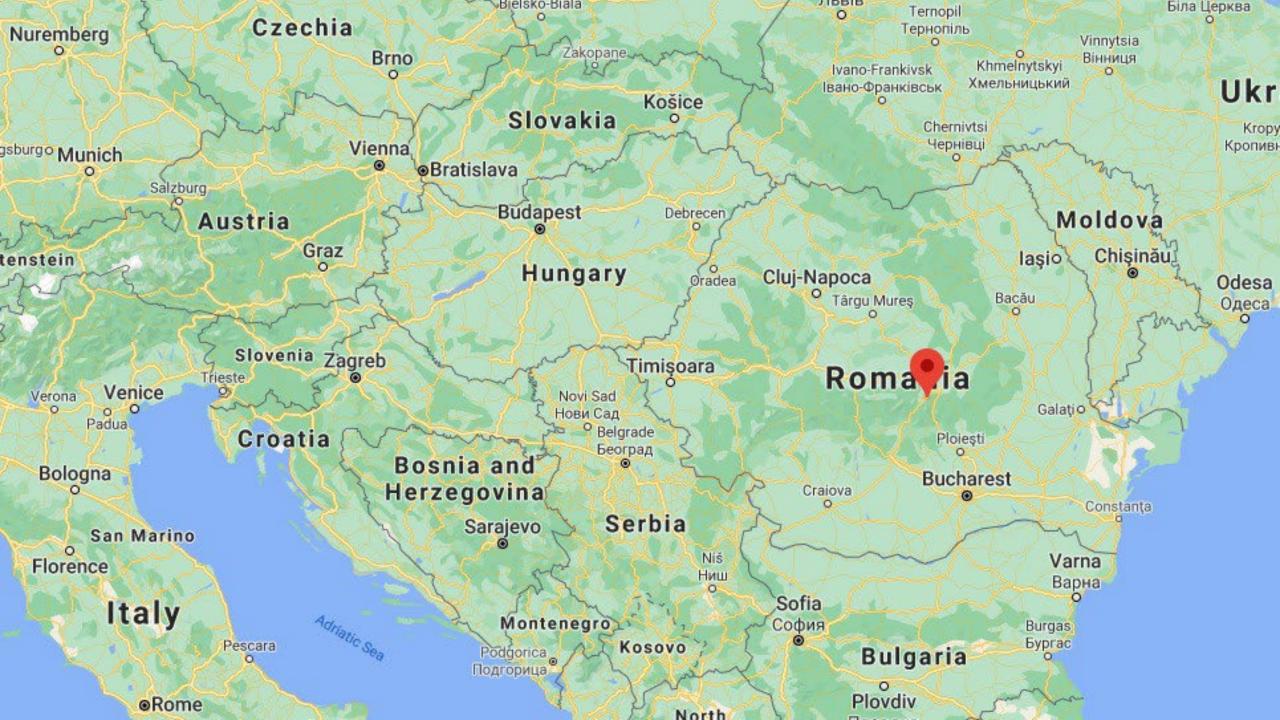

## One of the main tourist attraction in Romania

RASNOV

Around 500.000 visitors in 2019

15 km to Brasov10 km to Bran Castle10 km to Brasov airport170 km to Bucharest

1300 km to Šibenik